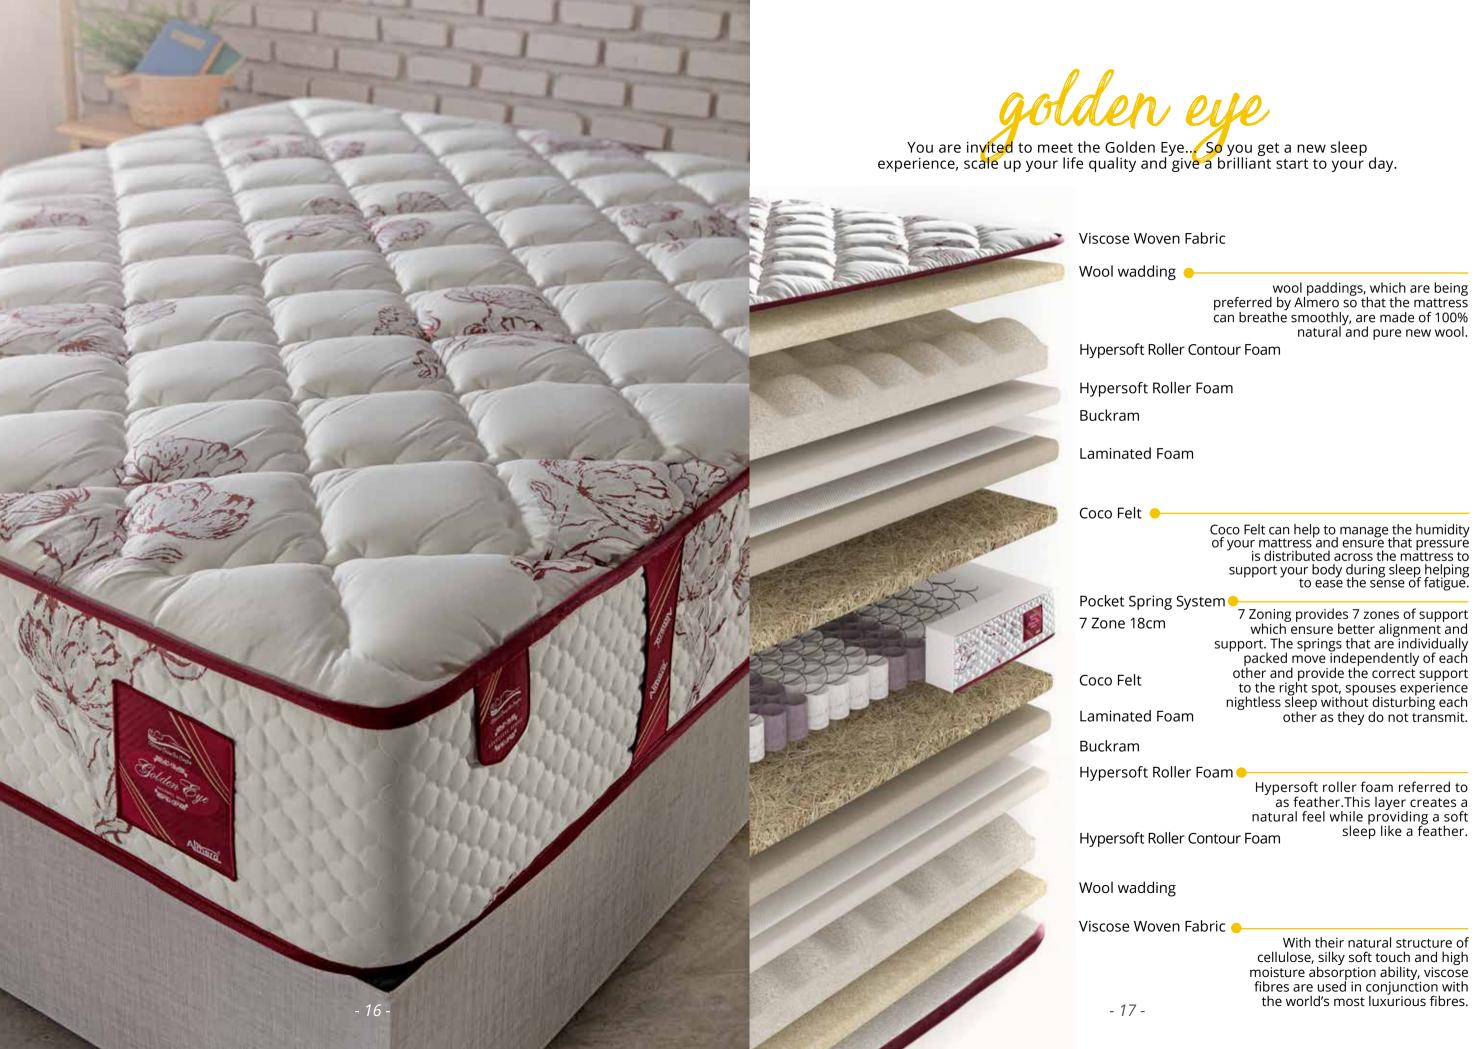

## wool paddings, which are being preferred by Almero so that the mattress can breathe smoothly, are made of 100% natural and pure new wool.

Coco Felt can help to manage the humidity of your mattress and ensure that pressure is distributed across the mattress to support your body during sleep helping to ease the sense of fatigue.

7 Zoning provides 7 zones of support which ensure better alignment and support. Produced using new generation technologies, Pocket springs continue to support the body for years without decreasing its performance. The springs that are individually packed move independently of each other and provide the correct support to the right spot, spouses experience nightless sleep without disturbing each other as they do not transmit.

Hypersoft roller foam referred to as feather.This layer creates a natural feel while providing a soft sleep like a feather.

With their natural structure of cellulose, silky soft touch and high moisture absorption ability, viscose fibres are used in conjunction with the world's most luxurious fibres.

Wool wadding

Viscose Woven Fabric

With their natural structure of cellulose, silky soft touch and high moisture absorption ability, viscose fibres are used in conjunction with the world's most luxurious fibres.