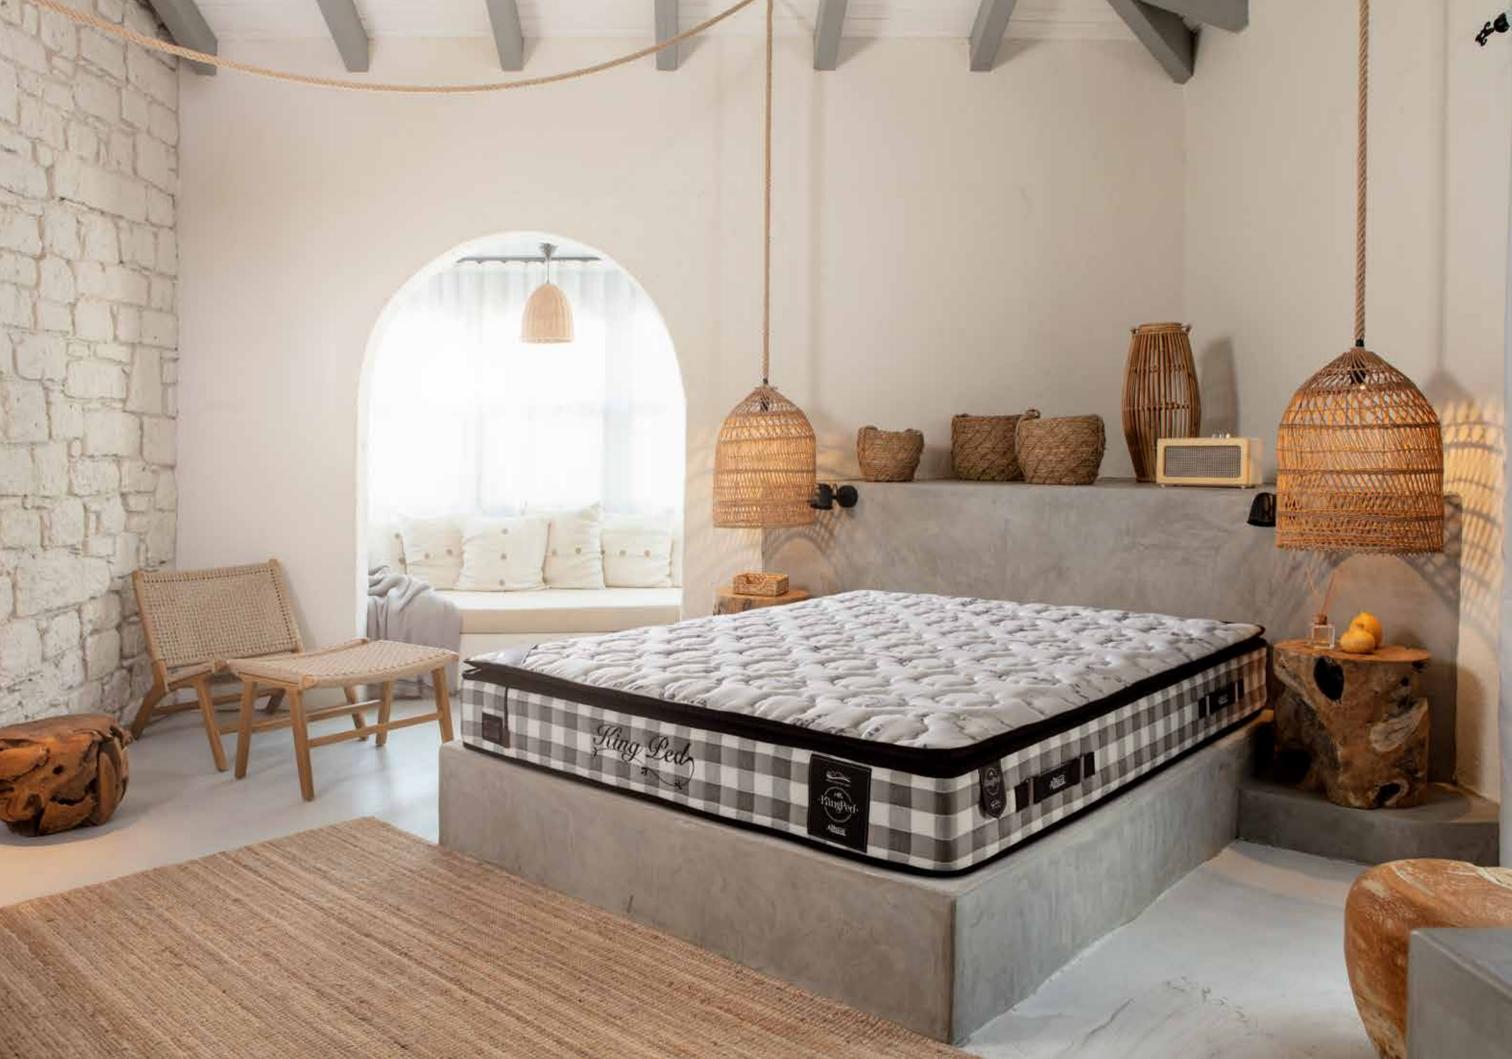

| de | Knitted Fabric 😑      |                                                                                                                                                                                                                                    |
|----|-----------------------|------------------------------------------------------------------------------------------------------------------------------------------------------------------------------------------------------------------------------------|
|    | Silicone Fiber Layer  | The knitted fabric of King Ped will<br>give you acomfortable and tender<br>sleep thanks to its flexible texture<br>and elegant patterns.                                                                                           |
|    | Roller Support Foam 🔶 |                                                                                                                                                                                                                                    |
|    | Roller Support Foam 🔶 | Two times more comfortable<br>sleep with two different hardness<br>comfort layers.                                                                                                                                                 |
|    | Buckram               |                                                                                                                                                                                                                                    |
|    | Laminated HR Foam 🔶   |                                                                                                                                                                                                                                    |
|    | Flexel Hard Felt      | The Laminated foam layer<br>provides the body with the<br>right support to maintain the<br>natural curve of the spine.                                                                                                             |
| Ē  | comf<br>y             | With its Herkul spring system and<br>possibility of double-sided use, the<br>same unique for years offering you<br>ort, the King Ped mattress supports<br>our spine and provides rest to your<br>body and hence prevent back pain. |
| Þ  | Flexel Hard Felt      |                                                                                                                                                                                                                                    |
|    | Buckram               |                                                                                                                                                                                                                                    |
|    | Roller Support Foam 🗕 |                                                                                                                                                                                                                                    |
| >  | Silicone Fiber Layer  | Extremely light special comfort<br>layer will boost the quality<br>of your uninterrupted sleep.                                                                                                                                    |
|    | Knitted Fabric        |                                                                                                                                                                                                                                    |
|    |                       | double-sided usage feature.<br>njoyable sleep experience.                                                                                                                                                                          |