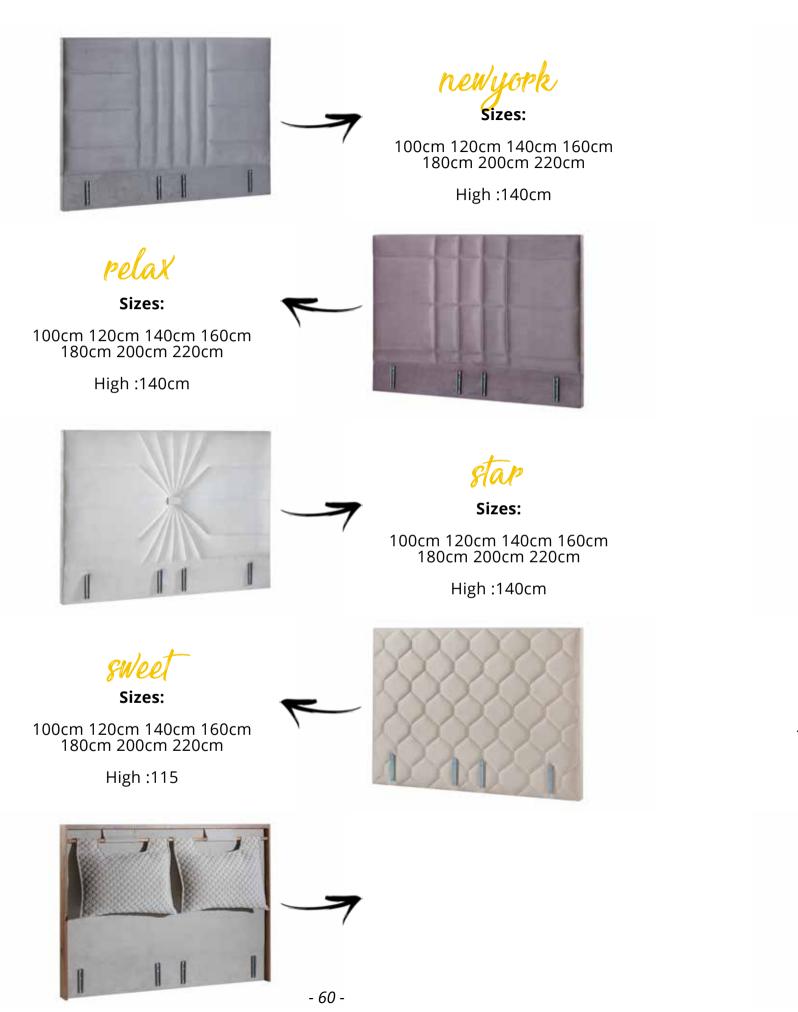

headboards

milano

100cm 120cm 140cm 160cm 180cm 200cm 220cm

Sizes:

High :115

hazal Sizes:

100cm 120cm 140cm 160cm 180cm 200cm 220cm

High :115

poma

## Sizes:

## 100cm 120cm 140cm 160cm 180cm 200cm 220cm

## High :115

## High :115

bamboo

Sizes:

100cm 120cm 140cm 160cm 180cm 200cm 220cm

High :115

mapina

**Sizes:** 100cm 120cm 140cm 160cm 180cm 200cm 220cm

High :115

- 61 -

madrit

Sizes:

## 100cm 120cm 140cm 160cm 180cm 200cm 220cm

High :115

Sizes:

## 100cm 120cm 140cm 160cm 180cm 200cm 220cm

High :115

istanbul

**Sizes:** 100cm 120cm 140cm 160cm 180cm 200cm 220cm

High :115

box Mattress box adds an elegant look to your bedroom with different fabric options. 70x200 80x200 90x200 100x200 120x200