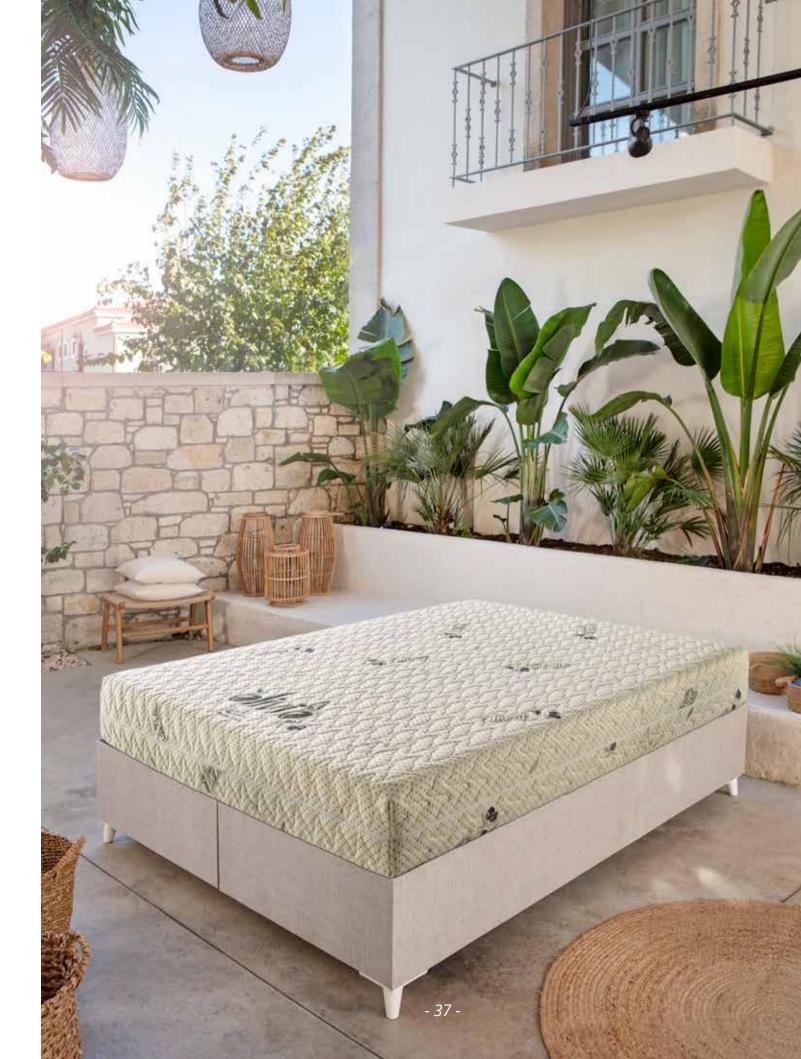

|
| Buckram                                                                                  |

Supreme Cover Provides a hygienic sleep environment thanks to its removable and Memory Visco Foam washable cover.

Hr Contour Foam

Olivio Matresses is manufactured with supreme comfort special HR foam that can respond to body movements very quickly. Due to its high air permeability, the continuously breathing HR sponge prevents problems such as Supreme Cover malodour and perspiration.

Buckram

Silicone Fiber Layer 🔶

Extremely light special comfort layer will boost the quality of your uninterrupted sleep.

The Olivio mattress has double-sided usage feature. In this wayoffers years of enjoyable sleep experience.





## hero

Hero is developed for a restful and uninterrupted sleep thanks to the HR Contour Foam. Supports the spine during sleep, made you meet with comfort that you never give up with delicate texture of the Cannabis knitted fabric. Cannabis is naturally mold and mildew resistant which makes our Hero mattresses very popular in humid climates. Hemp is three times stronger than cotton and twice as resistant to abrasion, which makes it an ideal bedding material.



Supreme Cover 🔶

Hr Contour Foam 🔶

Supreme Cover

Knitted Fabric 🔶

The Hero mattress has double-sided usage feature. In this wayoffers years of enjoyable sleep experience.

Designed specially for Hero matresses, thecannabis knitted fabric will channel a sense of elegance to your bedroom.

Provides a hygienic sleep environment