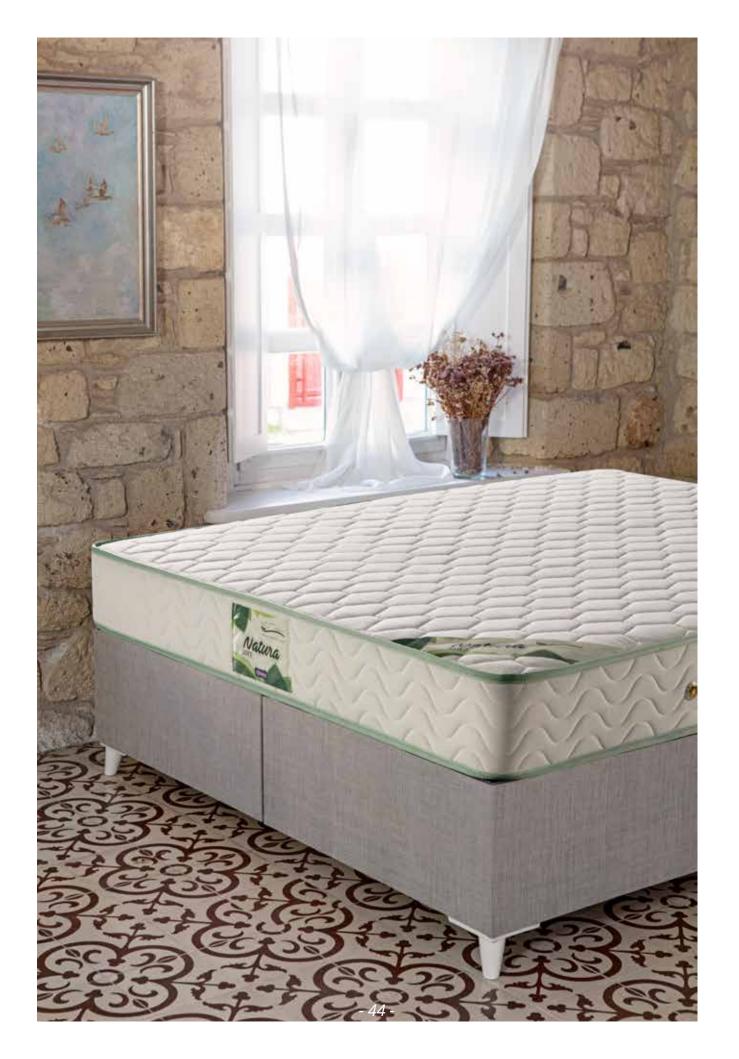

natura soft

**Knitted Fabric** 

**Roller Support Foam** 

Fiber Layer

Buckram

Flexel Hard Felt

The Natura Soft mattresses that is used with two diffrent felt support your body on every point and vents are designed to promote breathability and allow increased airflow for more restful sleep.

Herkul Spring System 7.3 16cm

Flexel Hard Felt

Buckram

Roller Support Foam

Fiber Layer

Knitted Fabric

The Natura Soft mattress has double-sided usage feature. In this wayoffers years of enjoyable sleep experience.

Knitted fabric, which has a light structure with its natural structure, sleep instantly creates maximum softness. The ultra-flexible knitted fabric provides a comfortable sleep with its soft texture while adding elegance to the mattress.

With its Herkul spring system and the possibility of double-sided use, the same unique for years offering you comfort, the Natura Soft provides rest to your body and hence prevent back pain. This spring system also improve blood circulation.