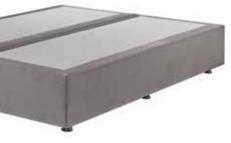

spring box

Thanks to the spring inside the boxes provides a more flexible and comfortable sleeping comfort. Spring box adds an elegant look to your bedroom with different fabric options.

70x200 80x200 90x200 100x200 120x200