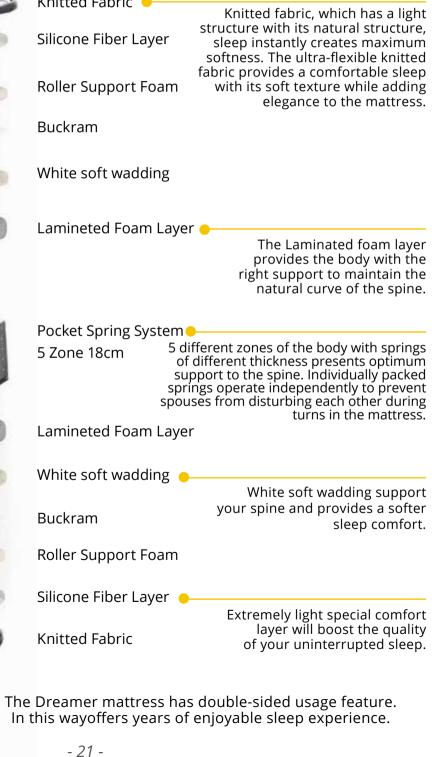

5 Zone Pocket Spring Technology which provides different support to 5 different zones of the body with springs of different thickness presents optimum support to the spine. The Dreamer mattress may be used double-sided. This way, you can enjoy high-quality sleep for years!

Pocket Spring System 5 Zone 18cm

White soft wadding Buckram Roller Support Foam Silicone Fiber Layer 🔶

Knitted Fabric

Prestige mattresses, which will create an aesthetical atmosphere in your bedroom with surface textile, will provide you with the same unique comfort for long years.

Knitted Fabric 🔶 Knitted fabric, which has a light structure with its natural structure, sleep instantly creates maximum softness. The ultra-flexible knitted fabric provides a comfortable sleep Silicone Fiber Layer with its soft texture while adding Buckram elegance to the mattress. Supreme Cover Laminated Foam 🔶 The Laminated foam layer provides the body with the right support to maintain the natural curve of the spine. Pocket Spring System -In order to create a quality sleeping 18cm environment, the individually packed springs provide a personalized comfort for the body's ideal posture. Minimizes the inconvenience caused by spouses turning in the mattress. Laminated Foam Supreme Cover 🔶 Provides a hygienic sleep environment thanks to its removable and washable cover. Buckram Silicone Fiber Layer 🔶 Extremely light special comfort layer will boost the quality of your uninterrupted sleep. Knitted Fabric

The Prestige mattress has double-sided usage feature. In this wayoffers years of enjoyable sleep experience.

| n   | Knitted fabric, which has a light<br>structure with its natural structure,<br>sleep instantly creates maximum<br>softness. The ultra-flexible knitted<br>fabric provides a comfortable sleep<br>with its soft texture while adding<br>elegance to the mattress. |
|-----|-----------------------------------------------------------------------------------------------------------------------------------------------------------------------------------------------------------------------------------------------------------------|
| ו 🍯 |                                                                                                                                                                                                                                                                 |
|     | The Laminated foam layer<br>provides the body with the<br>right support to maintain the<br>natural curve of the spine.                                                                                                                                          |
| m   | •                                                                                                                                                                                                                                                               |
|     | With its Herkul spring system and<br>the possibility of double-sided use, the<br>same unique for years offering you<br>comfort, the Crown mattress supports<br>your spine and provides rest to your<br>body and hence prevent back pain.                        |
| ı   | Thanks to its natural coconut skin<br>texture, Coco Felt can help to manage<br>the humidity of your mattress and<br>ensure that pressure is distributed<br>across the mattress to support your<br>body during sleep helping to ease<br>the sense of fatigue.    |
| n   |                                                                                                                                                                                                                                                                 |
|     | Extremely light special comfort<br>layer will boost the quality<br>of your uninterrupted sleep.                                                                                                                                                                 |