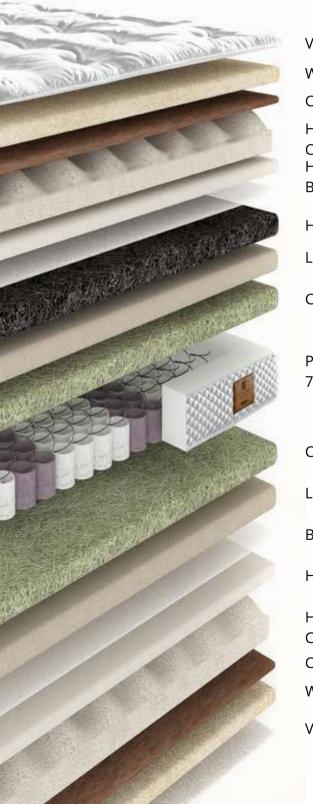

Viscose Woven Fabric

Wool wadding 🔶

Camel Hair

Hypersoft Roller Contour Foam Hypersoft Roller Foam Buckram

Horse Hair 🗕

Laminated Foam

Cactus

Pocket Spring System 🗕 7 Zone 18cm

Cactus

Laminated Foam

Buckram

Hypersoft Roller Foam

Hypersoft Roller Contour Foam

Camel Hair 🔶

Wool wadding

Viscose Woven Fabric

Wool is warm when you're cold and cool when you're roasting. Wool is nature's performance material, and it's also incredibly flame-resistant!

Few materials can match horsehair when it comes to constructing a bed. Every single curled strand of horsehair works as a tiny spring, enhancing the work of our internal spring systems, providing support and pliability. Horsehair also comes with its own extremely effective, built-in ventilation system.

7 Zoning provides 7 zones of support which ensure better alignment and support. Produced using new generation technologies, Pocket springs continue to support the body for years without decreasing its performance. The springs that are individually packed move independently of each other and provide the correct support to the right spot, spouses experience nightless sleep without disturbing each other as they do not transmit.

Camel hair is an excellent choice for of the best temperature regulating fibres as the camel is found in extreme hot environments during the day, and freezing cold at night. Because thermal imbalance is often the single biggest cause of sleep disruption, it is crucial that your duvet regulates temperature and humidity as effectively as possible.