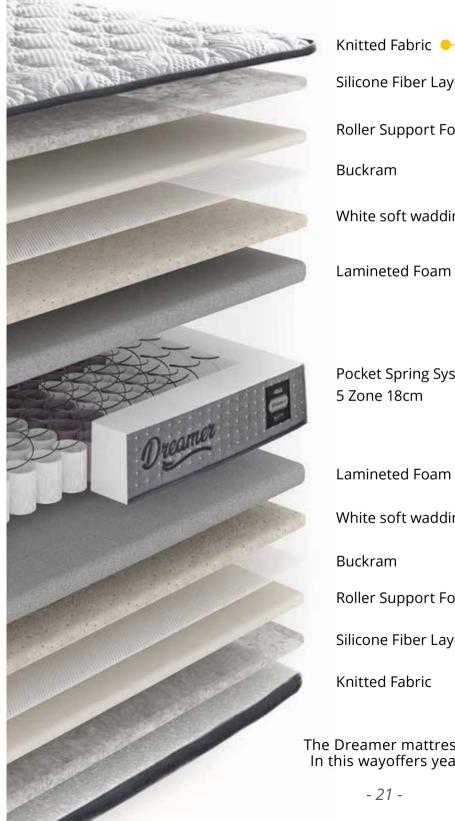

5 Zone Pocket Spring Technology which provides different support to 5 different zones of the body with springs of different thickness presents optimum support to the spine. The Dreamer mattress may be used double-sided. This way, you can enjoy high-quality sleep for years!

Pocket Spring System 5 Zone 18cm

White soft wadding Buckram Roller Support Foam Silicone Fiber Layer 🔶

Knitted Fabric

Prestige mattresses, which will create an aesthetical atmosphere in your bedroom with surface textile, will provide you with the same unique comfort for long years.