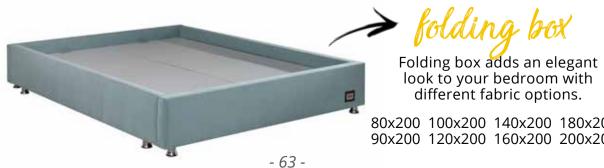

## 100cm 120cm 140cm 160cm 180cm 200cm 220cm

High :115

istanbul

**Sizes:** 100cm 120cm 140cm 160cm 180cm 200cm 220cm

High :115

box Mattress box adds an elegant look to your bedroom with different fabric options. 70x200 80x200 90x200 100x200 120x200

80x200 100x200 140x200 180x200 90x200 120x200 160x200 200x200