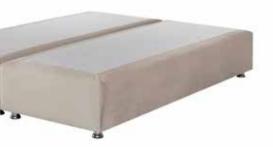

openable base

Openable base adds an elegant look to your bedroom with different fabric options. Wide inner valume offers an extra storage space while it provides safe use with its safe locks.

> 70x200 80x200 90x200 100x200 120x200