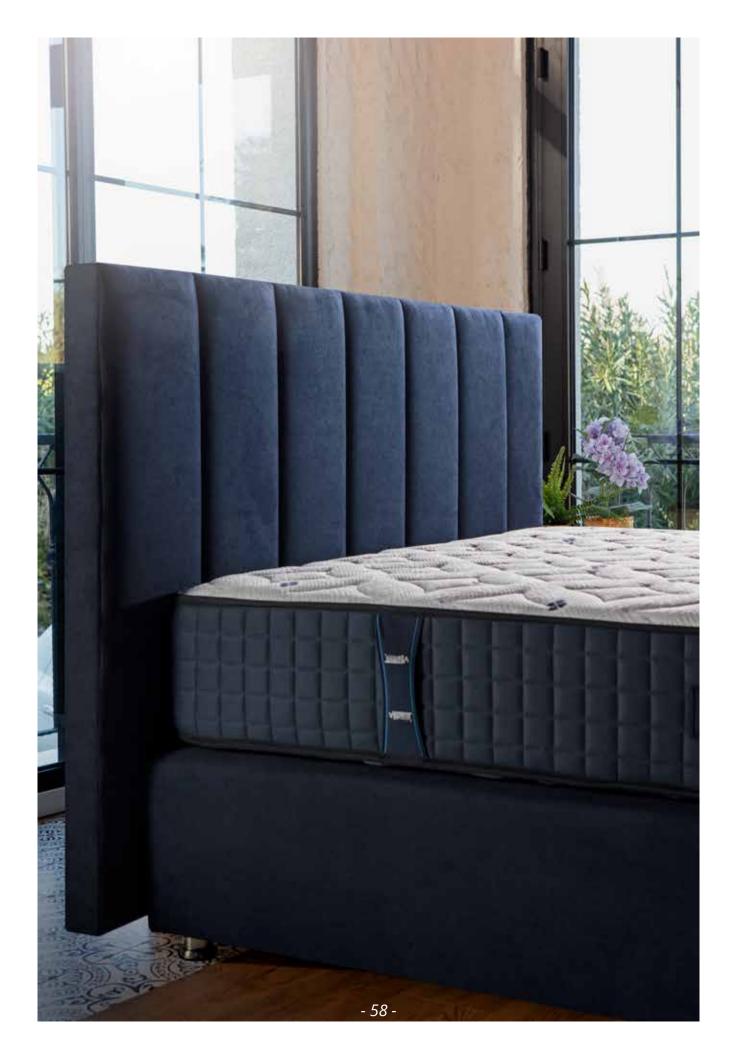

headboards

milano

100cm 120cm 140cm 160cm 180cm 200cm 220cm

Sizes:

High :115

hazal Sizes:

100cm 120cm 140cm 160cm 180cm 200cm 220cm

High :115