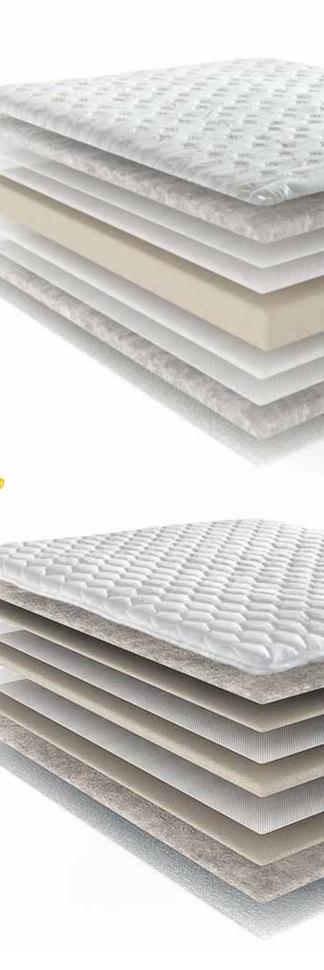

Viscose Woven Fabric

Wool wadding 🔶

Camel Hair

Hypersoft Roller Contour Foam Hypersoft Roller Foam Buckram

Horse Hair 🗕

Laminated Foam

Cactus

Pocket Spring System 🗕 7 Zone 18cm

Cactus

Laminated Foam

Buckram

Hypersoft Roller Foam

Hypersoft Roller Contour Foam

Camel Hair 🔶

Wool wadding

Viscose Woven Fabric