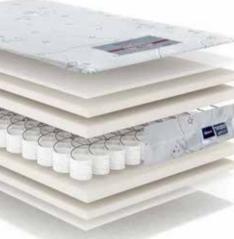

Viscose Woven Fabric

Wool wadding 🔶

Camel Hair

Hypersoft Roller Contour Foam Hypersoft Roller Foam Buckram

Horse Hair 🗕

Laminated Foam

Cactus

Pocket Spring System 🗕 7 Zone 18cm

Cactus

Laminated Foam

Buckram

Hypersoft Roller Foam

Hypersoft Roller Contour Foam

Camel Hair 🔶

Wool wadding

Viscose Woven Fabric