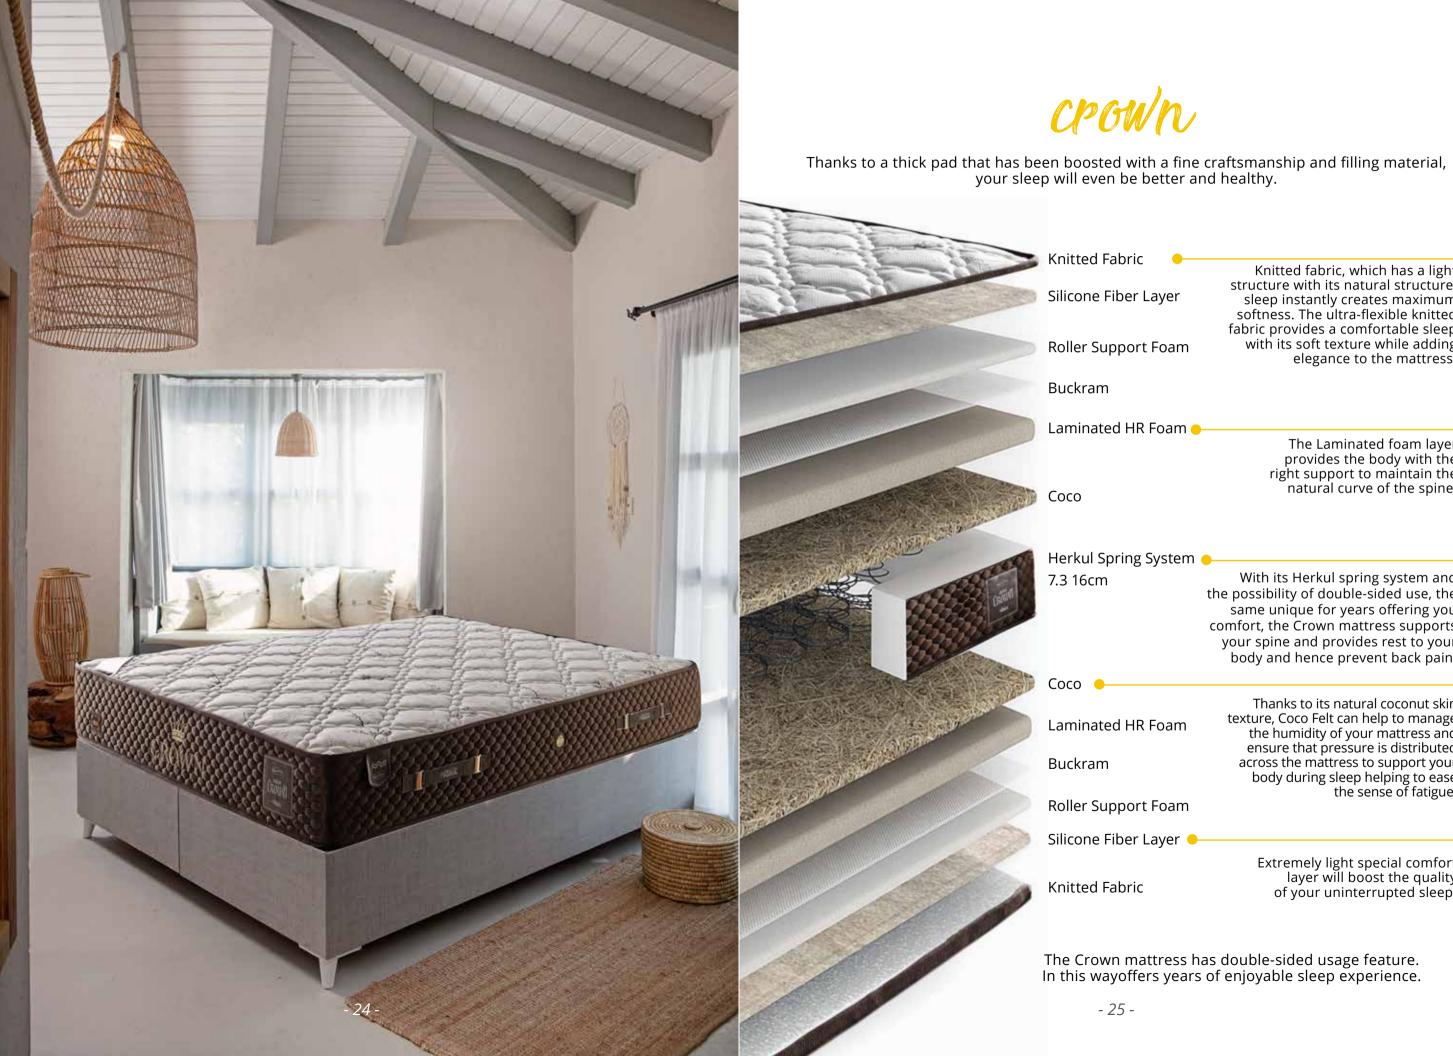

The Crown mattress has double-sided usage feature. In this wayoffers years of enjoyable sleep experience.

Thanks to a thick pad that has been boosted with a fine craftsmanship and filling material, your sleep will even be better and healthy. An exceptionally cushioned smart pillow top is ideal for couples who seek comfort.

| de | Knitted Fabric 😑      |                                                                                                                                                                                                                                    |
|----|-----------------------|------------------------------------------------------------------------------------------------------------------------------------------------------------------------------------------------------------------------------------|
|    | Silicone Fiber Layer  | The knitted fabric of King Ped will<br>give you acomfortable and tender<br>sleep thanks to its flexible texture<br>and elegant patterns.                                                                                           |
|    | Roller Support Foam 🔶 |                                                                                                                                                                                                                                    |
|    | Roller Support Foam 🔶 | Two times more comfortable<br>sleep with two different hardness<br>comfort layers.                                                                                                                                                 |
|    | Buckram               |                                                                                                                                                                                                                                    |
|    | Laminated HR Foam 🔶   |                                                                                                                                                                                                                                    |
|    | Flexel Hard Felt      | The Laminated foam layer<br>provides the body with the<br>right support to maintain the<br>natural curve of the spine.                                                                                                             |
| Ē  | comf<br>y             | With its Herkul spring system and<br>possibility of double-sided use, the<br>same unique for years offering you<br>ort, the King Ped mattress supports<br>our spine and provides rest to your<br>body and hence prevent back pain. |
| Þ  | Flexel Hard Felt      |                                                                                                                                                                                                                                    |
|    | Buckram               |                                                                                                                                                                                                                                    |
|    | Roller Support Foam 🗕 |                                                                                                                                                                                                                                    |
| >  | Silicone Fiber Layer  | Extremely light special comfort<br>layer will boost the quality<br>of your uninterrupted sleep.                                                                                                                                    |
|    | Knitted Fabric        |                                                                                                                                                                                                                                    |
|    |                       | double-sided usage feature.<br>njoyable sleep experience.                                                                                                                                                                          |