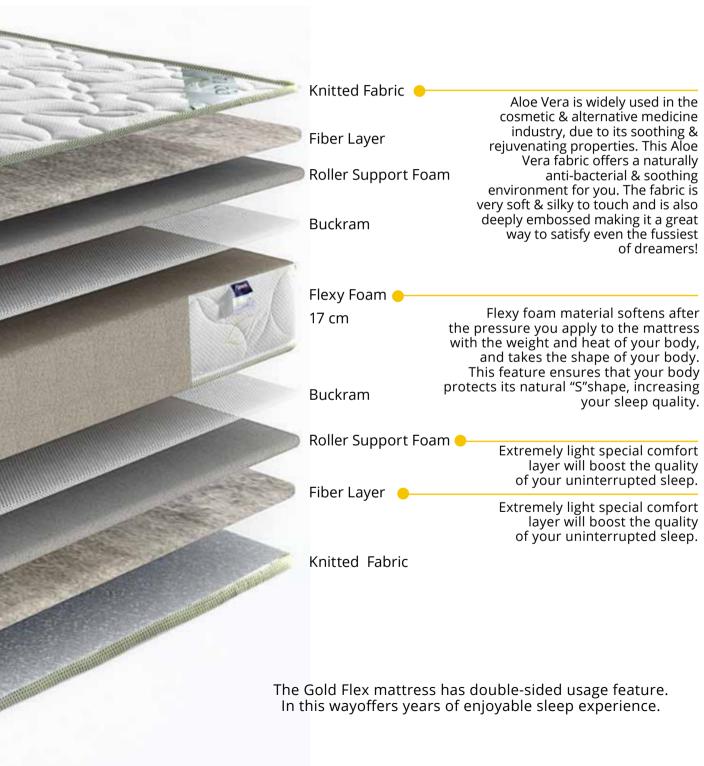

> Extremely light special comfort layer will boost the quality of your uninterrupted sleep.

gold flex

Gold Flex is developed for a restful and uninterrupted sleep thanks to the flexy foam. Supports the spine during sleep, made you meet with comfort that you never give up with delicate texture of the knitted fabric.

Extremely light special comfort layer will boost the quality of your uninterrupted sleep.