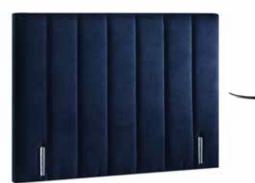

headboards

milano

100cm 120cm 140cm 160cm 180cm 200cm 220cm

Sizes:

High :115

hazal Sizes:

100cm 120cm 140cm 160cm 180cm 200cm 220cm

High :115