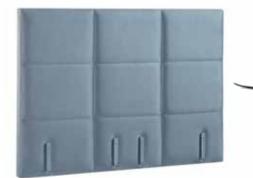

## High :115

bamboo

Sizes:

100cm 120cm 140cm 160cm 180cm 200cm 220cm

High :115

mapina

**Sizes:** 100cm 120cm 140cm 160cm 180cm 200cm 220cm

High :115