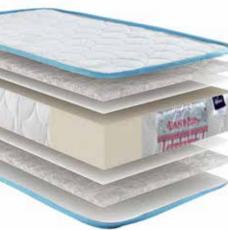

exclusive

Wool is warm when you're cold and cool when you're roasting. Wool is nature's performance material, and it's also incredibly flame-resistant!

| 1 | Viscose Woven Fabric             |                                                                                                                      |
|---|----------------------------------|----------------------------------------------------------------------------------------------------------------------|
| 1 | Wool wadding                     |                                                                                                                      |
|   | Camel Hair 🥚                     | Camel hair is an excellent choice for of                                                                             |
|   | Hypersoft Roller<br>Contour Foam | the best temperature regulating<br>fibres as the camel is found in<br>extreme hot environments during                |
|   | Hypersoft Roller Foam            | the day, and freezing cold at night.<br>Because thermal imbalance is often                                           |
|   | Buckram                          | the single biggest cause of sleep<br>disruption, it is crucial that your duvet                                       |
|   | Laminated Foam                   | regulates temperature and humidity<br>as effectively as possible.                                                    |
|   | Cactus 🗕                         |                                                                                                                      |
|   |                                  | This Cactus layer offers<br>a naturally anti-bacterial & soothing<br>environment for you.                            |
| 1 | Pocket Spring System             |                                                                                                                      |
| E | 7 Zone 18cm                      | 7 Zoning provides 7 zones of support<br>which ensure better alignment and<br>port. The springs that are individually |

and ually packed move independently of each other and provide the correct support to the right spot, spouses experience nightless sleep without disturbing each other as they do not transmit. Laminated Foam