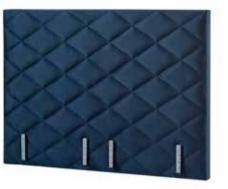

## 100cm 120cm 140cm 160cm 180cm 200cm 220cm

High :115

istanbul

**Sizes:** 100cm 120cm 140cm 160cm 180cm 200cm 220cm

High :115

box Mattress box adds an elegant look to your bedroom with different fabric options. 70x200 80x200 90x200 100x200 120x200