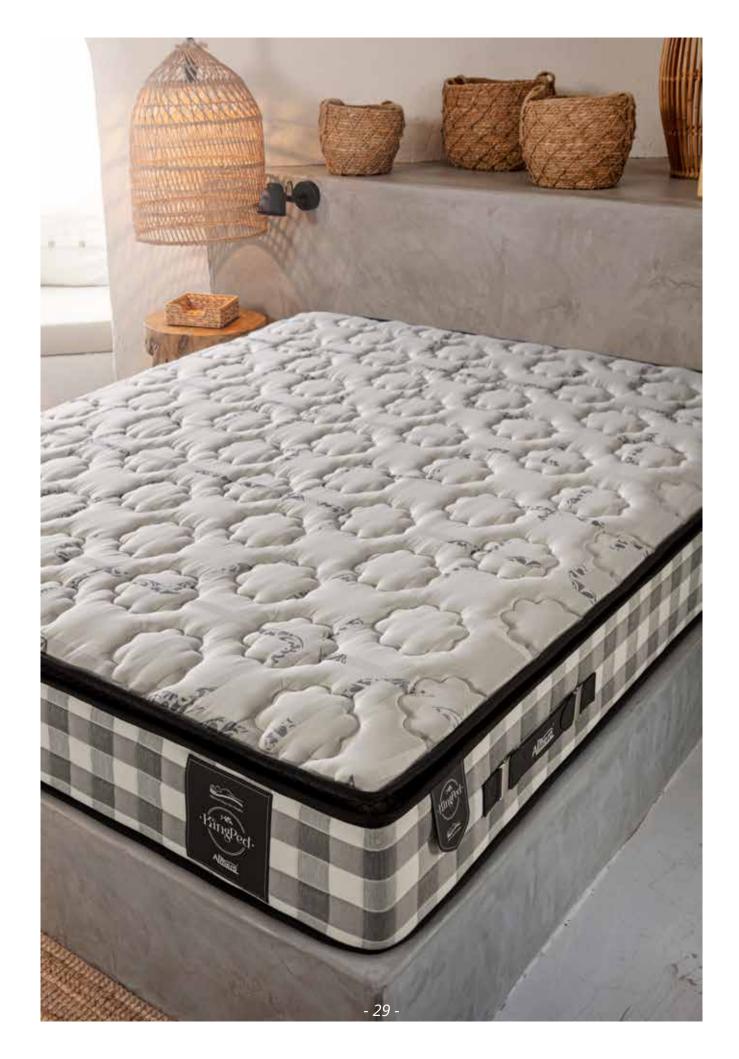

| de | Knitted Fabric 😑      |                                                                                                                                                                                                                                    |
|----|-----------------------|------------------------------------------------------------------------------------------------------------------------------------------------------------------------------------------------------------------------------------|
|    | Silicone Fiber Layer  | The knitted fabric of King Ped will<br>give you acomfortable and tender<br>sleep thanks to its flexible texture<br>and elegant patterns.                                                                                           |
|    | Roller Support Foam 🔶 |                                                                                                                                                                                                                                    |
|    | Roller Support Foam 🔶 | Two times more comfortable<br>sleep with two different hardness<br>comfort layers.                                                                                                                                                 |
|    | Buckram               |                                                                                                                                                                                                                                    |
|    | Laminated HR Foam 🔶   |                                                                                                                                                                                                                                    |
|    | Flexel Hard Felt      | The Laminated foam layer<br>provides the body with the<br>right support to maintain the<br>natural curve of the spine.                                                                                                             |
| Ē  | comf<br>y             | With its Herkul spring system and<br>possibility of double-sided use, the<br>same unique for years offering you<br>ort, the King Ped mattress supports<br>our spine and provides rest to your<br>body and hence prevent back pain. |
| Þ  | Flexel Hard Felt      |                                                                                                                                                                                                                                    |
|    | Buckram               |                                                                                                                                                                                                                                    |
|    | Roller Support Foam 🗕 |                                                                                                                                                                                                                                    |
| >  | Silicone Fiber Layer  | Extremely light special comfort<br>layer will boost the quality<br>of your uninterrupted sleep.                                                                                                                                    |
|    | Knitted Fabric        |                                                                                                                                                                                                                                    |
|    |                       | double-sided usage feature.<br>njoyable sleep experience.                                                                                                                                                                          |