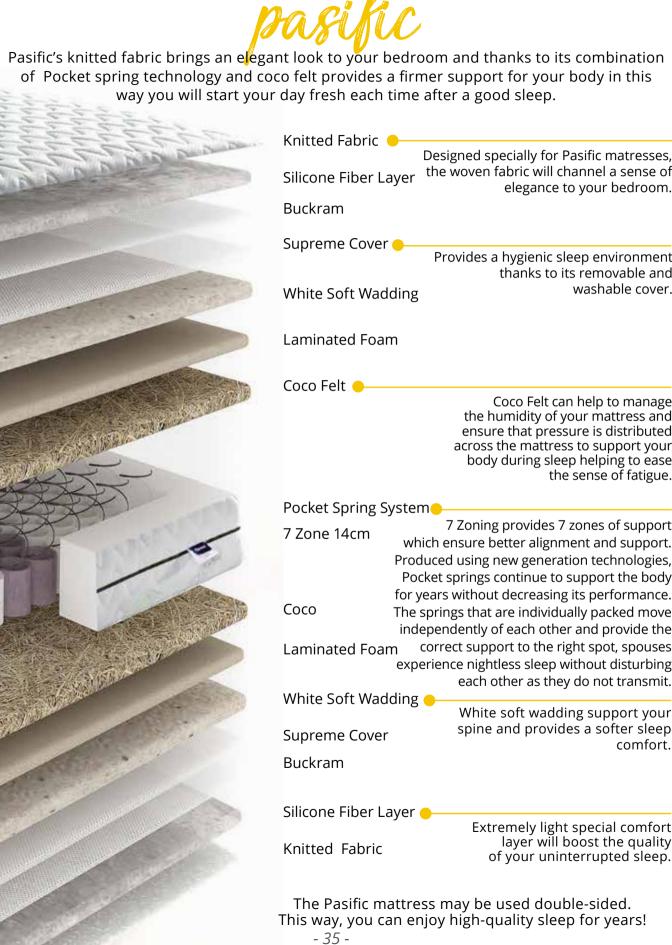

7 Zoning provides 7 zones of support which ensure better alignment and support. Produced using new generation technologies, Pocket springs continue to support the body for years without decreasing its performance. The springs that are individually packed move independently of each other and provide the correct support to the right spot, spouses experience nightless sleep without disturbing each other as they do not transmit.

## wool paddings, which are being preferred by Almero so that the mattress can breathe smoothly, are made of 100% natural and pure new wool.

Coco Felt can help to manage the humidity of your mattress and ensure that pressure is distributed across the mattress to support your body during sleep helping to ease the sense of fatigue.

The Pasific mattress may be used double-sided. This way, you can enjoy high-quality sleep for years! - 35 -

The olivoil fabric offers antibacterial protection and all the beneficial qualities of oliveoil, known since ancient times for its beneficial qualities towards the skin. The acidity of olive oil is compatible to that of our skin. As a result, this ancient product is ideal to offer the skin a soft velvet feeling, while protecting from free radicals that cause the signs of aging.