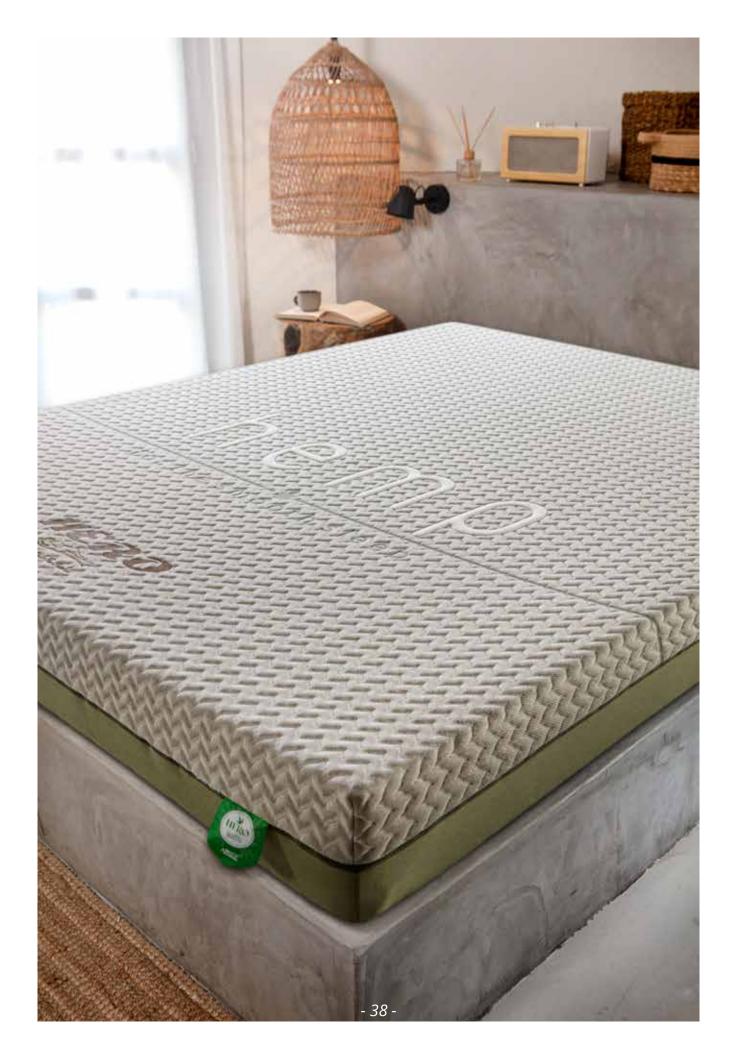

> Extremely light special comfort layer will boost the quality of your uninterrupted sleep.

gold flex

Gold Flex is developed for a restful and uninterrupted sleep thanks to the flexy foam. Supports the spine during sleep, made you meet with comfort that you never give up with delicate texture of the knitted fabric.