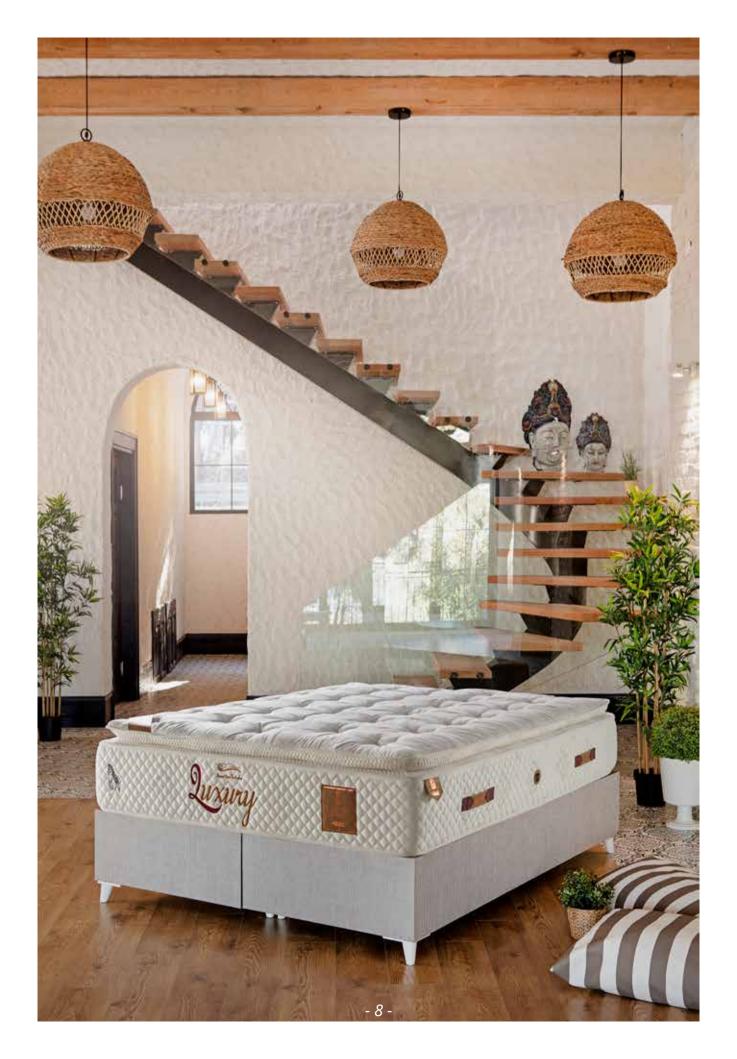

our production capacities covered a surface of only 1,000 square meters, and today we can boast production plants that cover a total area of 10,000 square meters.

We offer a wide line of products, ranging from spring mattresses with various characteristics to mattresses made of natural materials and without springs, as well as mattresses made with latex, coconut fibers and camel hair, and pillows.With an iconic design and carefully nourished reputation that was being refined for more than 30 years in order to deliver a quality, long-lasting and comfortable mattress that provides a support to your body every time you rest.

Almero is the first and only production plant in the Republic of Macedonia that is specialized only for the production of mattresses.

- 5 -

Almore Aller Commence







Cactus Aloe Vera is widely used in the cosmetic & alternative medicine industry, due to its soothing & rejuvenating properties This Cactus layer offers a naturally anti-bacterial & soothing environment for you.



Viscose Woven Fabric

Wool wadding 🔶

Camel Hair

Hypersoft Roller Contour Foam Hypersoft Roller Foam Buckram

Horse Hair 🗕

Laminated Foam

Cactus

Pocket Spring System 🗕 7 Zone 18cm

Cactus

Laminated Foam

Buckram

Hypersoft Roller Foam

Hypersoft Roller Contour Foam

Camel Hair 🔶

Wool wadding

Viscose Woven Fabric

Wool is warm when you're cold and cool when you're roasting. Wool is nature's performance material, and it's also incredibly flame-resistant!

Few materials can match horsehair when it comes to constructing a bed. Every single curled strand of horsehair works