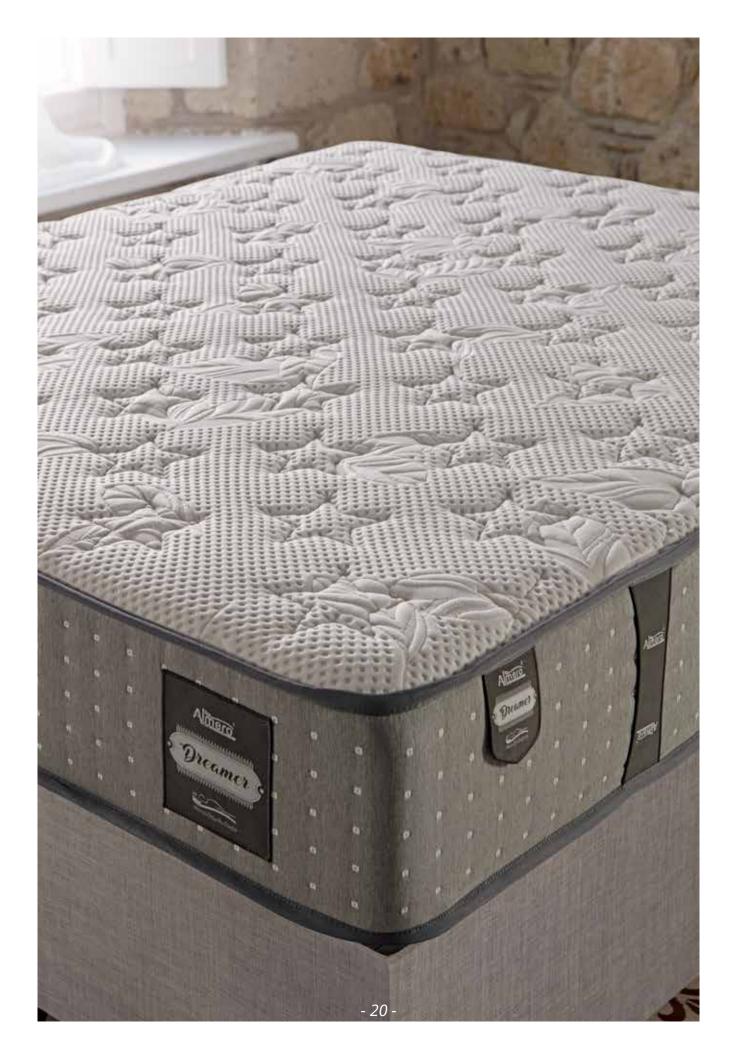

re made of 100% natural and pure new wool.

Coco Felt can help to manage the humidity of your mattress and ensure that pressure is distributed across the mattress to support your body during sleep helping to ease the sense of fatigue.

which ensure better alignment and support. The springs that are individually packed move independently of each other and provide the correct support to the right spot, spouses experience nightless sleep without disturbing each other as they do not transmit.

Hypersoft roller foam referred to as feather.This layer creates a natural feel while providing a soft sleep like a feather.

With their natural structure of cellulose, silky soft touch and high moisture absorption ability, viscose fibres are used in conjunction with the world's most luxurious fibres.







5 Zone Pocket Spring Technology which provides different support to 5 different zones of the body with springs of different thickness presents optimum support to the spine. The Dreamer mattress may be used double-sided. This way, you can enjoy high-quality sleep for years!



Pocket Spring System 5 Zone 18cm

White soft wadding Buckram Roller Support Foam Silicone Fiber Layer 🔶

Knitted Fabric





Prestige mattresses, which will create an aesthetical atmosphere in your bedroom with surface textile, will provide you with the same unique comfort for long years.

Knitted Fabric 🔶 Knitted fabric, which has a light structure with its natural structure, sleep instantly creates maximum softness. The ultra-flexible knitted fabric provides a comfortable sleep Silicone Fiber Layer with its soft